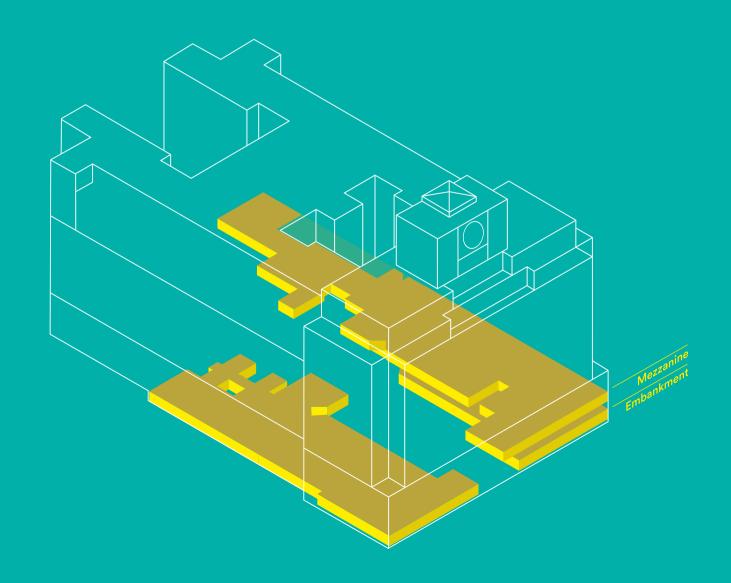

Up to 36,500 sq ft of exceptional offices are available across Embankment and Mezzanine levels. The western split on Mezzanine level has been let, leaving 15,980 sq ft on the eastern side. The Embankment level can be sub divided, providing offices from 8,793 sq ft. This level connects directly to all communal amenities including Glasshouse Gardens.

| LEVEL      |           | SQ FT  | SQ M  | STATUS    |
|------------|-----------|--------|-------|-----------|
| Mezzanine  | Total     | 15,930 | 1,480 | Available |
| Embankment | Total     | 20,651 | 1,919 | Available |
|            | Tenancy A | 11,858 | 1,102 |           |
|            | Tenancy B | 8,793  | 817   |           |
| TOTAL      |           | 36,581 | 3,399 |           |