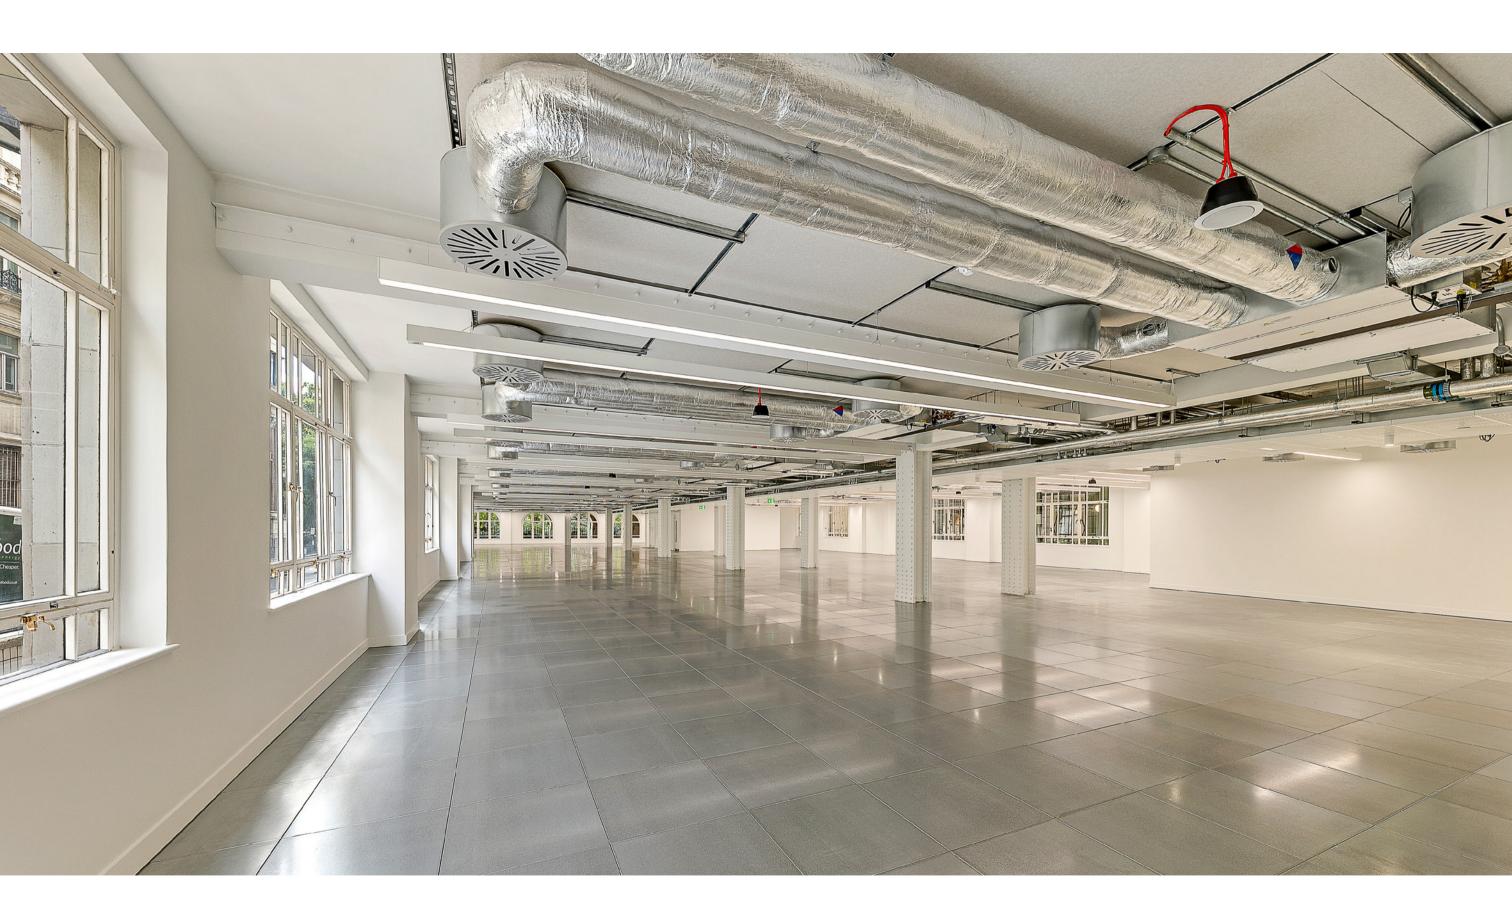

Up to 36,500 sq ft of exceptional offices are available across Embankment and Mezzanine levels. The western split on Mezzanine level has been let, leaving 15,980 sq ft on the eastern side. The Embankment level can be sub divided, providing offices from 8,793 sq ft. This level connects directly to all communal amenities including Glasshouse Gardens.