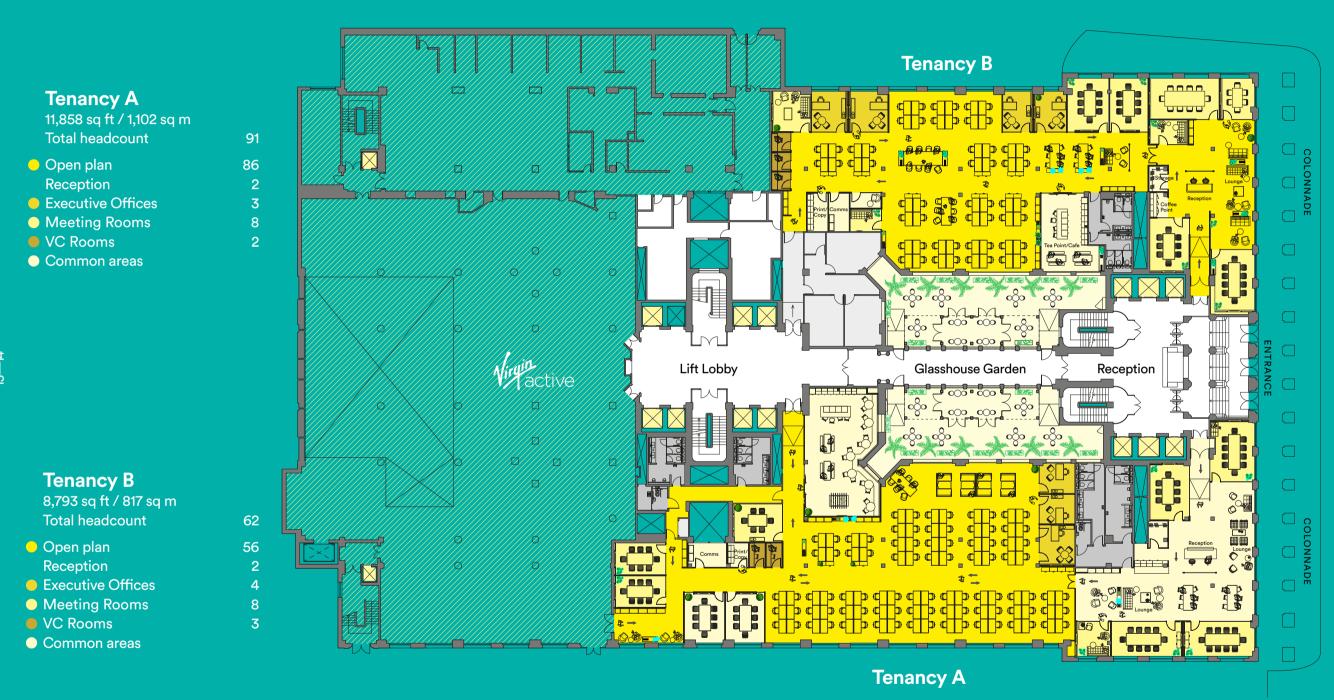

Up to 36,500 sq ft of exceptional offices are available across Embankment and Mezzanine levels. The western split on Mezzanine level has been let, leaving 15,980 sq ft on the eastern side. The Embankment level can be sub divided, providing offices from 8,793 sq ft. This level connects directly to all communal amenities including Glasshouse Gardens.

| LEVEL      |           | SQ FT  | SQ M  | STATUS    |
|------------|-----------|--------|-------|-----------|
| Mezzanine  | Total     | 15,930 | 1,480 | Available |
| Embankment | Total     | 20,651 | 1,919 | Available |
|            | Tenancy A | 11,858 | 1,102 |           |
|            | Tenancy B | 8,793  | 817   |           |
| TOTAL      |           | 36,581 | 3,399 |           |