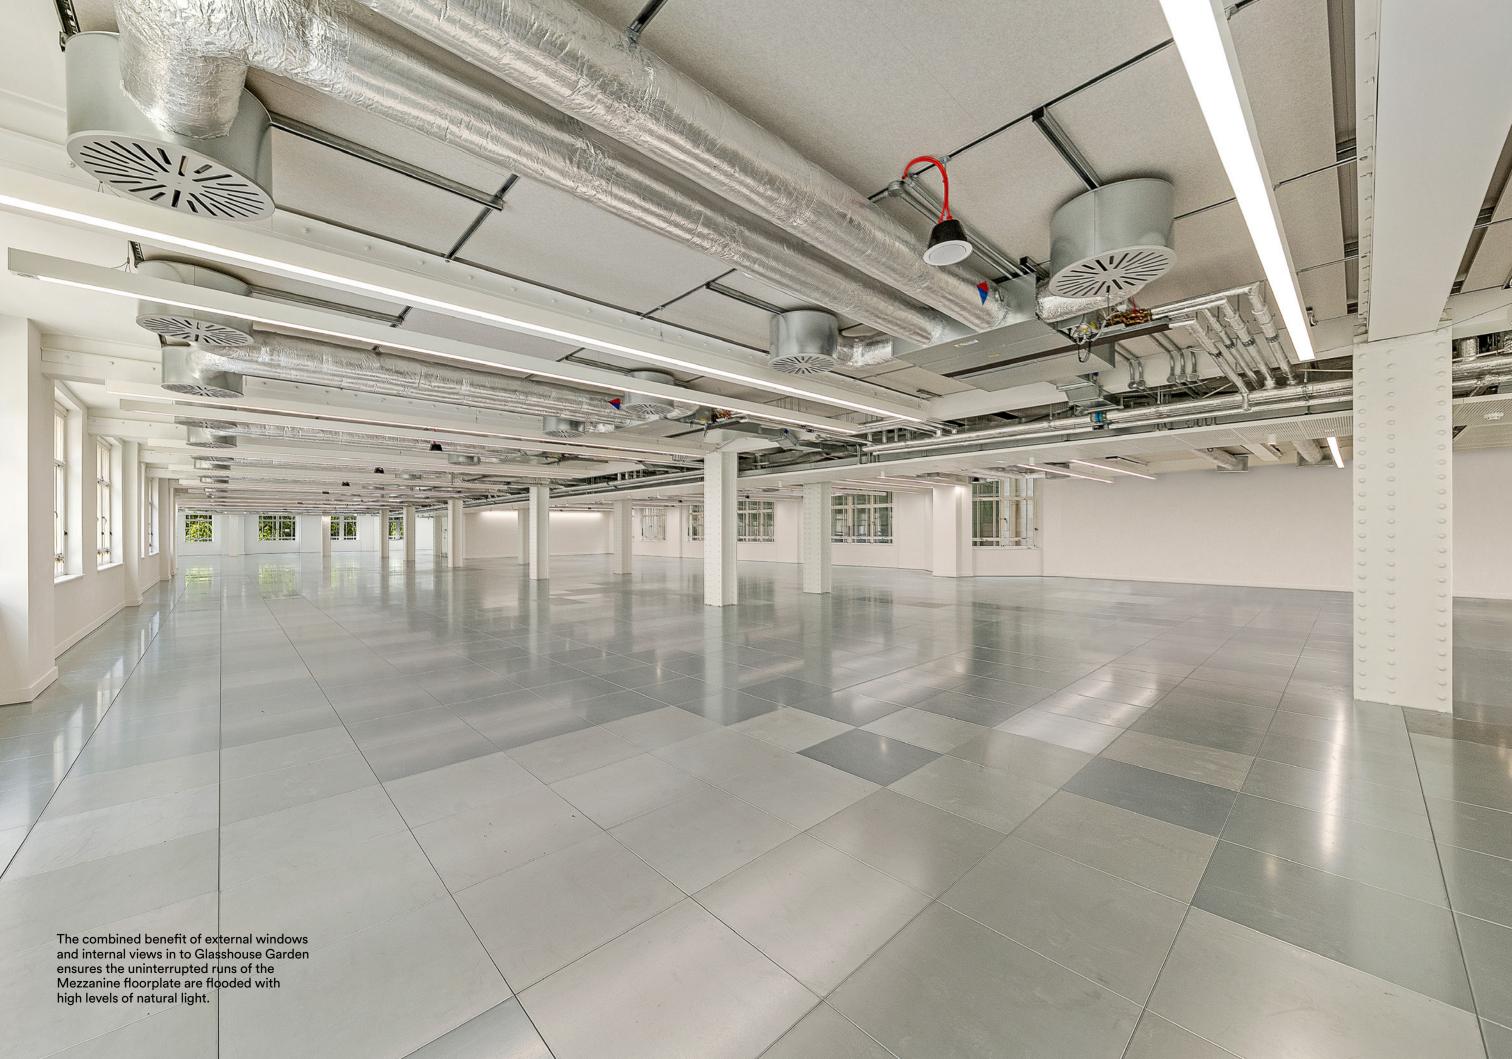

Occupancy ratio

Occupancy ratio

Office Lifts

A view from the Glasshouse Garden looking into the Embankment level offices which benefit from immediate on-floor access to this unique space.

The Embankment floorplate benefits from external views in to Embankment Gardens and internal views in to the Glasshouse Garden. The Embankment floorplate is flooded with natural light.