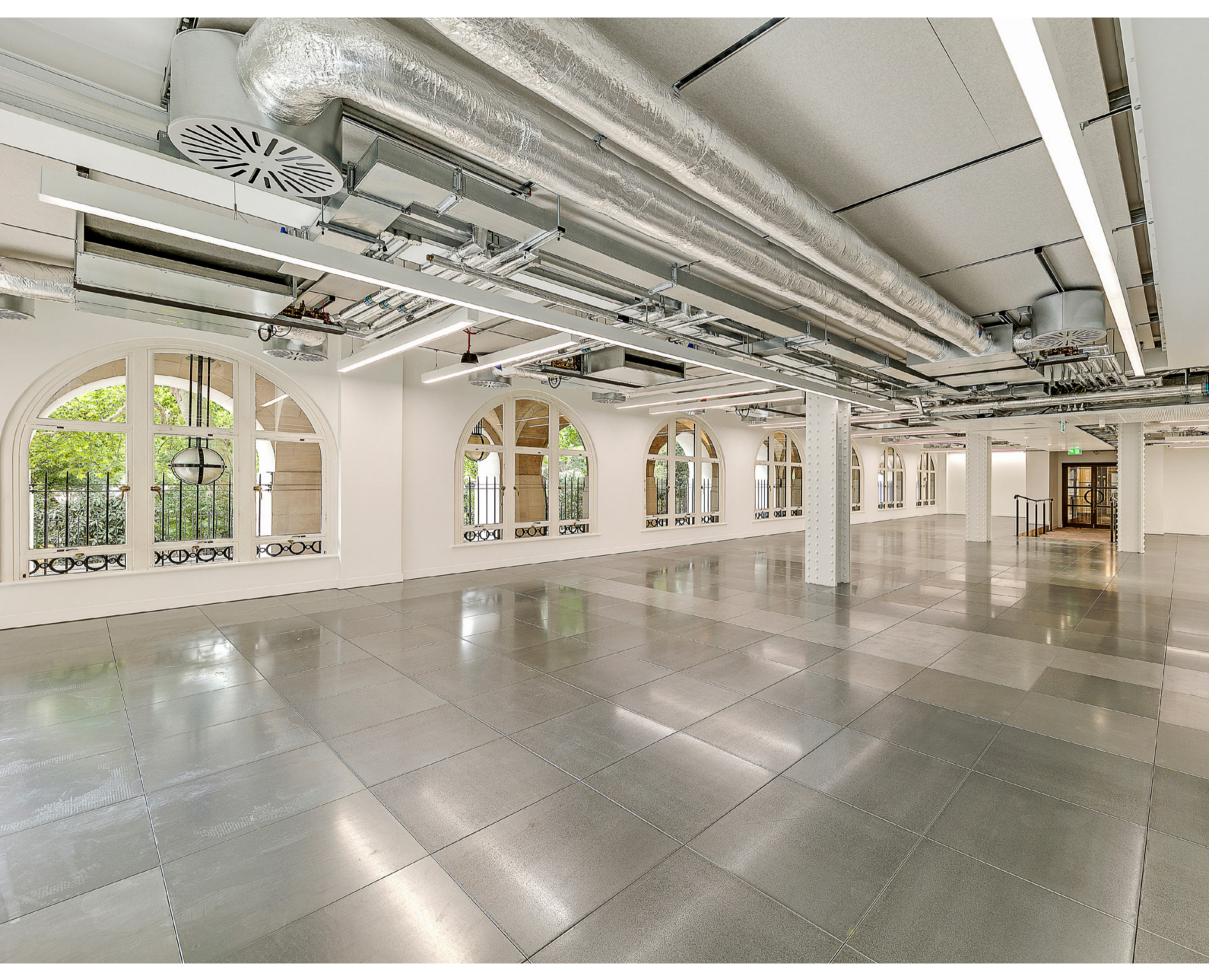

Occupancy ratio

Occupancy ratio

Office Lifts

A view from the Glasshouse Garden looking into the Embankment level offices which benefit from immediate on-floor access to this unique space.

The Embankment floorplate benefits from external views in to Embankment Gardens and internal views in to the Glasshouse Garden. The Embankment floorplate is flooded with natural light.

Characterful arch windows, with views towards the river, provide excellent natural light.