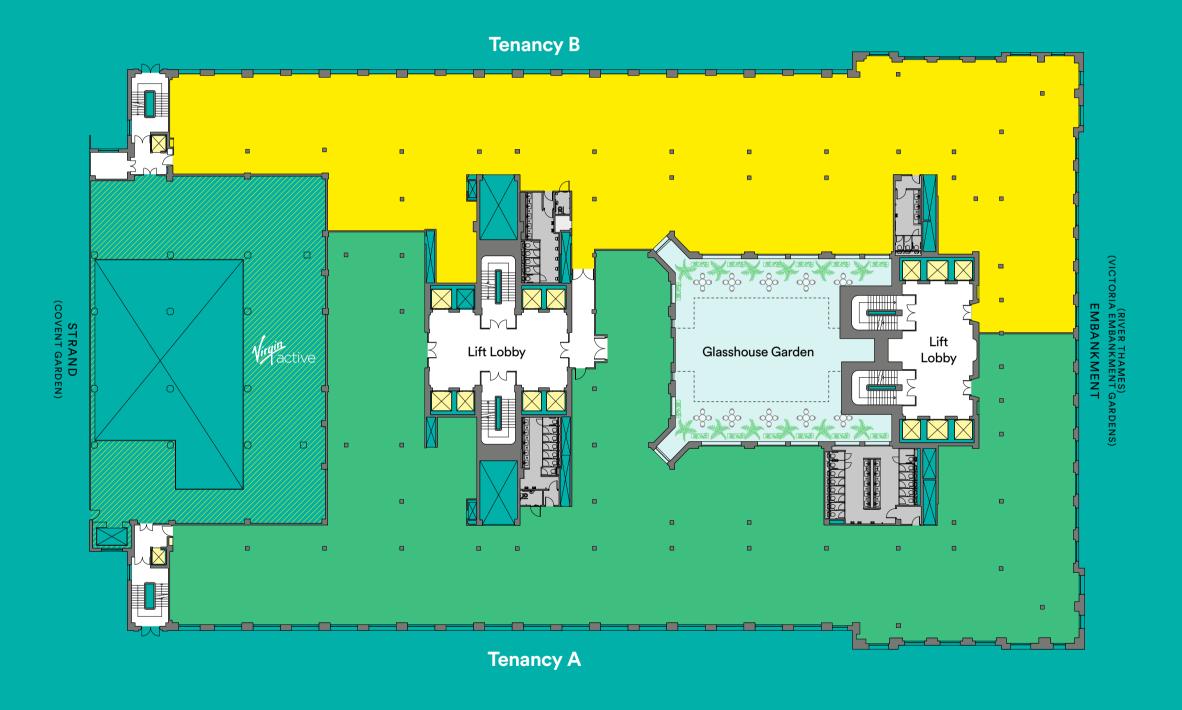

Up to 36,500 sq ft of exceptional offices are available across Embankment and Mezzanine levels. The western split on Mezzanine level has been let, leaving 15,980 sq ft on the eastern side. The Embankment level can be sub divided, providing offices from 8,793 sq ft. This level connects directly to all communal amenities including Glasshouse Gardens.

| LEVEL      |           | SQ FT  | SQ M  | STATUS    |
|------------|-----------|--------|-------|-----------|
| Mezzanine  | Total     | 15,930 | 1,480 | Available |
| Embankment | Total     | 20,651 | 1,919 | Available |
|            | Tenancy A | 11,858 | 1,102 |           |
|            | Tenancy B | 8,793  | 817   |           |
| TOTAL      |           | 36,581 | 3,399 |           |

Occupancy ratio

Occupancy ratio

Office Lifts

A view from the Glasshouse Garden looking into the Embankment level offices which benefit from immediate on-floor access to this unique space.

The Embankment floorplate benefits from external views in to Embankment Gardens and internal views in to the Glasshouse Garden. The Embankment floorplate is flooded with natural light.