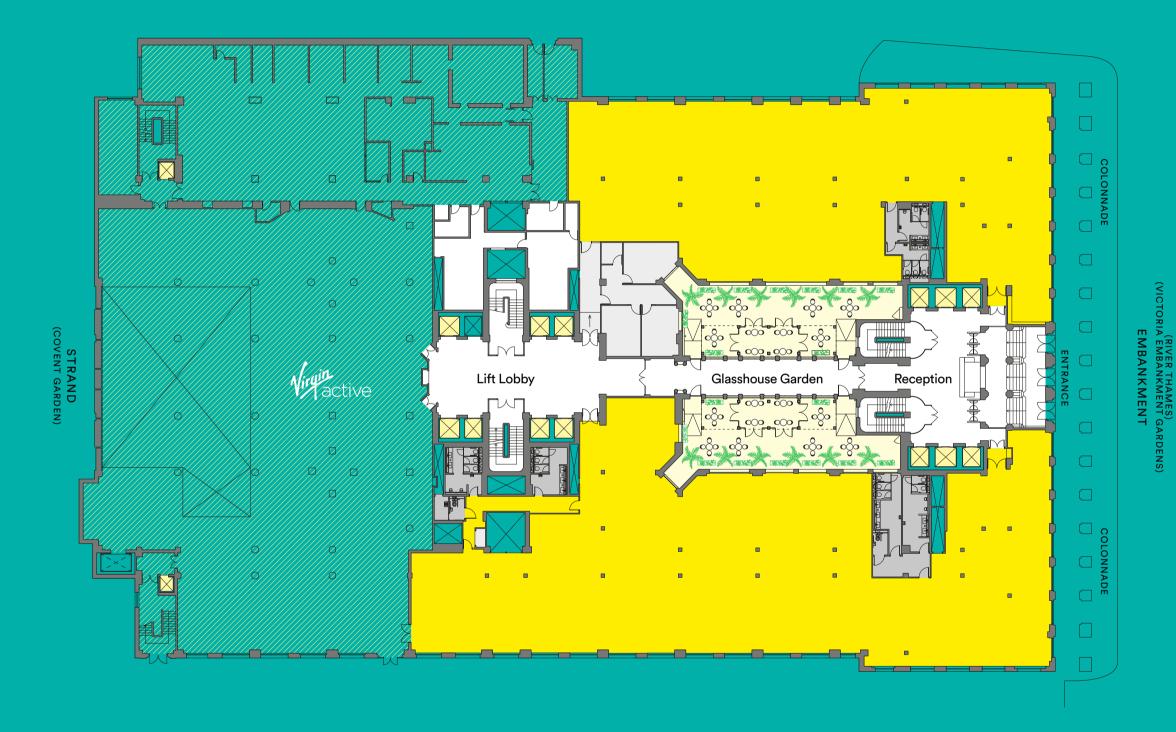

Up to 36,500 sq ft of exceptional offices are available across Embankment and Mezzanine levels. The western split on Mezzanine level has been let, leaving 15,980 sq ft on the eastern side. The Embankment level can be sub divided, providing offices from 8,793 sq ft. This level connects directly to all communal amenities including Glasshouse Gardens.

| LEVEL      |           | SQ FT  | SQ M  | STATUS    |
|------------|-----------|--------|-------|-----------|
| Mezzanine  | Total     | 15,930 | 1,480 | Available |
| Embankment | Total     | 20,651 | 1,919 | Available |
|            | Tenancy A | 11,858 | 1,102 |           |
|            | Tenancy B | 8,793  | 817   |           |
| TOTAL      |           | 36,581 | 3,399 |           |

Occupancy ratio

Occupancy ratio

Office Lifts

A view from the Glasshouse Garden looking into the Embankment level offices which benefit from immediate on-floor access to this unique space.

The Embankment floorplate benefits from external views in to Embankment Gardens and internal views in to the Glasshouse Garden. The Embankment floorplate is flooded with natural light.