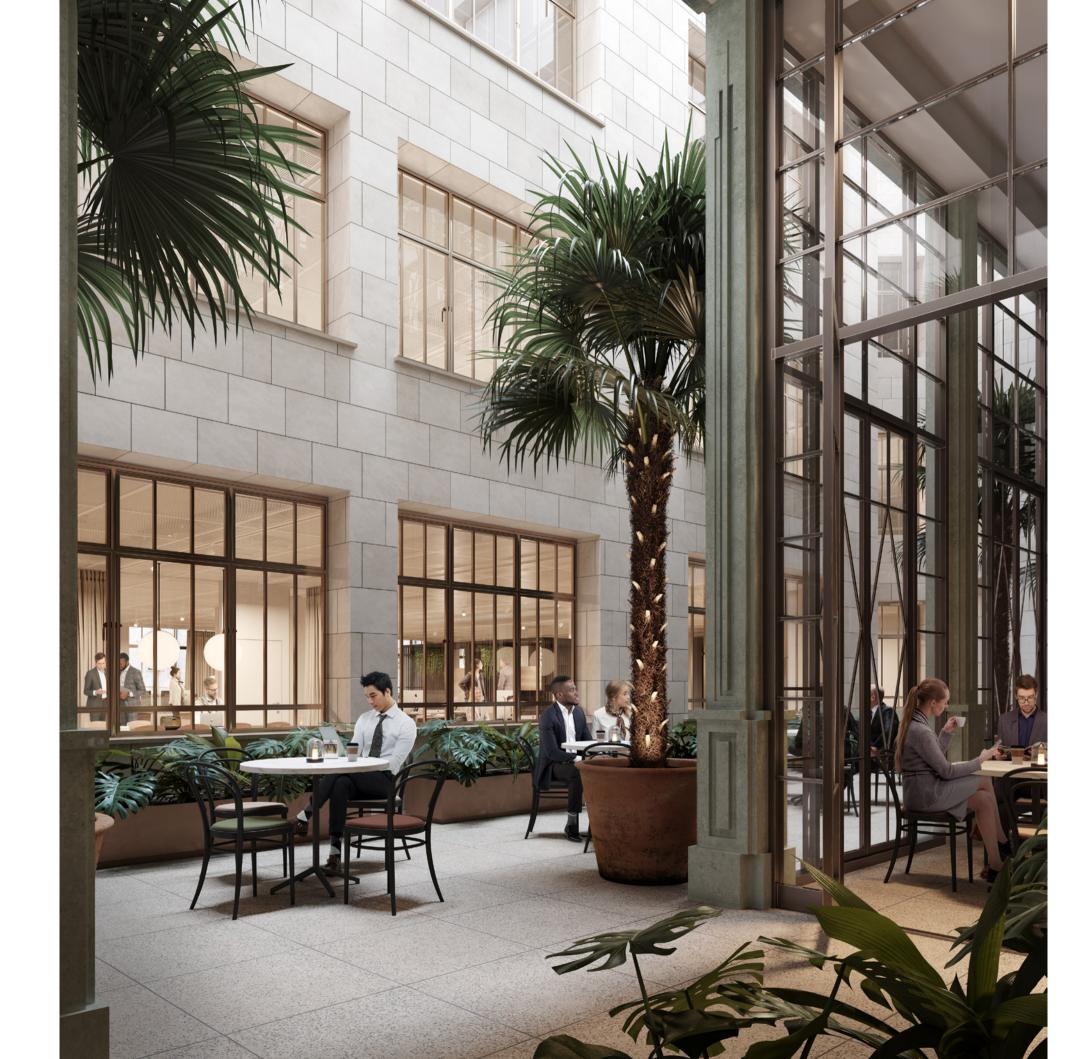

Occupancy ratio

Occupancy ratio

Office Lifts

A view from the Glasshouse Garden looking into the Embankment level offices which benefit from immediate on-floor access to this unique space.

The Embankment floorplate benefits from external views in to Embankment Gardens and internal views in to the Glasshouse Garden. The Embankment floorplate is flooded with natural light.

Characterful arch windows, with views towards the river, provide excellent natural light.